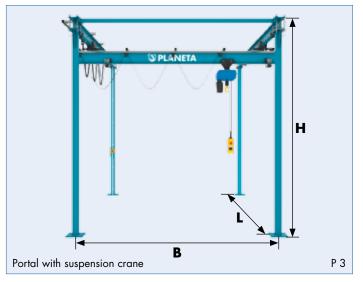

## Free standing portal crane system

The flexible modular small crane system offers you an ideal solution for open hall transportation of your goods.

## Features:

- Designed for operation inside buildings.
- Load bearing capacities from 250 kg to 5,000 kg can be supplied.
- Quality corrosion protection with mechanical continuous steel-shot rust removal SA 2 1/2 DIN 55928, primer coat 30 microns, RAL 5015, with environmentally compatible paintwork.
- For transport tasks
- For the loading of machines
- For tool changes
- For loading and unloading tasks
- Ability to cover the entire floor area of a workshop or industrial building
- Simple and easy to operate
- Optimum usage of room height
- Suitable for retrofitting inside existing buildings