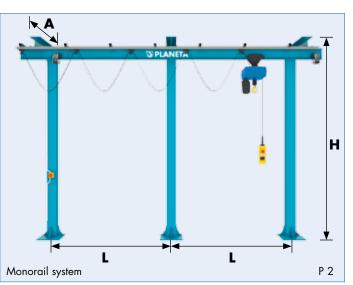

## Free standing portal crane system

The flexible modular small crane system offers you an ideal solution for open hall transportation of your goods.

## Features:

- Designed for operation inside buildings.
- Load bearing capacities from 250 kg to 5,000 kg can be supplied.
- Quality corrosion protection with mechanical continuous steel-shot rust removal SA 2 1/2 DIN 55928, primer coat 30 microns, RAL 5015, with environmentally compatible paintwork.
- For transport tasks
- For the loading of machines
- For tool changes
- For loading and unloading tasks
- Ability to cover the entire floor area of a workshop or industrial building
- Simple and easy to operate
- Optimum usage of room height
- Suitable for retrofitting inside existing buildings