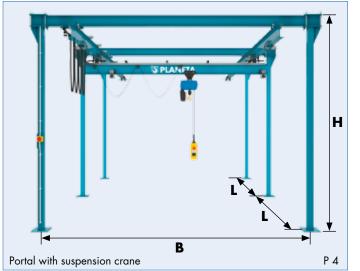

## Free standing portal crane system

The flexible modular small crane system offers you an ideal solution for open hall transportation of your goods.

## Features:

- Designed for operation inside buildings.
- Load bearing capacities from 250 kg to 5,000 kg can be supplied.
- Quality corrosion protection with mechanical continuous steel-shot rust removal SA 2 1/2 DIN 55928, primer coat 30 microns, RAL 5015, with environmentally compatible paintwork.
- For transport tasks
- For the loading of machines
- For tool changes
- For loading and unloading tasks
- Ability to cover the entire floor area of a workshop or industrial building
- Simple and easy to operate
- Optimum usage of room height
- Suitable for retrofitting inside existing buildings