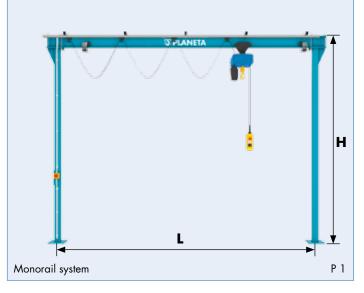

## Free standing portal crane system

The flexible modular small crane system offers you an ideal solution for open hall transportation of your goods.

## Features:

- Designed for operation inside buildings.
- Load bearing capacities from 250 kg to 5,000 kg can be supplied.
- Quality corrosion protection with mechanical continuous steel-shot rust removal SA 2 1/2 DIN 55928, primer coat 30 microns, RAL 5015, with environmentally compatible paintwork.
- For transport tasks
- For the loading of machines
- For tool changes
- For loading and unloading tasks
- Ability to cover the entire floor area of a workshop or industrial building
- Simple and easy to operate
- Optimum usage of room height
- Suitable for retrofitting inside existing buildings