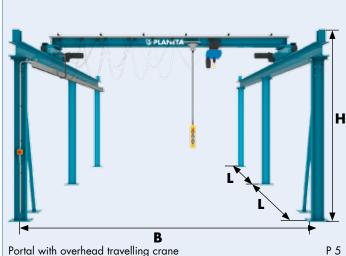

## Free standing portal crane system

The flexible modular small crane system offers you an ideal solution for open hall transportation of your goods.

## Features:

- Designed for operation inside buildings.
- Load bearing capacities from 250 kg to 5,000 kg can be supplied.
- Quality corrosion protection with mechanical continuous steel-shot rust removal SA 2 1/2 DIN 55928, primer coat 30 microns, RAL 5015, with environmentally compatible paintwork.
- For transport tasks
- For the loading of machines
- For tool changes
- For loading and unloading tasks
- Ability to cover the entire floor area of a workshop or industrial building
- Simple and easy to operate
- Optimum usage of room height
- Suitable for retrofitting inside existing buildings