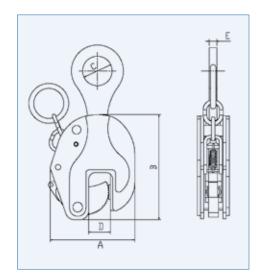

## Vertical plate clamp PLANETA VLC

The standard lifting clamp to lift sheet steel vertically and turn it. The sheet gripper has a safety lock. Fast clamp opening thanks to practical grip ring. Very robust design! Produced from tempered steel. Suitable for surfaces up to a hardness of 35 HRC.

Observe load reduction depending on working angle!

| TYPE  | Capacity | Grip range | Dimensions in mm |     |    |    |    | Weight | Order No. |
|-------|----------|------------|------------------|-----|----|----|----|--------|-----------|
| ITPE  | kg       | (M)<br>mm  | Α                | В   | С  | D  | Е  | kg     |           |
| VLC-1 | 1,000    | 0 – 22     | 124              | 158 | 50 | 30 | 14 | 3.6    | F00001    |
| VLC-2 | 2,000    | 0 – 30     | 154              | 190 | 54 | 40 | 16 | 5.5    | F00002    |
| VLC-3 | 3,000    | 0 – 40     | 180              | 230 | 60 | 50 | 18 | 10     | F00003    |
| VLC-5 | 5,000    | 0 – 50     | 222              | 283 | 68 | 62 | 18 | 17     | F00004    |
| VLC-8 | 8,000    | 0 – 60     | 265              | 310 | 65 | 71 | 22 | 26     | F00008    |