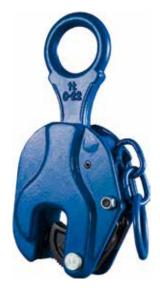

## Vertical plate clamp PLANETA VLC

The standard lifting clamp to lift sheet steel vertically and turn it. The sheet gripper has a safety lock. Fast clamp opening thanks to practical grip ring. Very robust design! Produced from tempered steel. Suitable for surfaces up to a hardness of 35 HRC.

Observe load reduction depending on working angle!

| TYPE  | Capacity | Grip range | Dimensions in mm |     |    |    |    | Weight | Order No. |
|-------|----------|------------|------------------|-----|----|----|----|--------|-----------|
| ITPE  | kg       | (M)<br>mm  | Α                | В   | С  | D  | Е  | kg     |           |
| VLC-1 | 1,000    | 0 – 22     | 124              | 158 | 50 | 30 | 14 | 3.6    | F00001    |
| VLC-2 | 2,000    | 0 – 30     | 154              | 190 | 54 | 40 | 16 | 5.5    | F00002    |
| VLC-3 | 3,000    | 0 – 40     | 180              | 230 | 60 | 50 | 18 | 10     | F00003    |
| VLC-5 | 5,000    | 0 – 50     | 222              | 283 | 68 | 62 | 18 | 17     | F00004    |
| VLC-8 | 8,000    | 0 – 60     | 265              | 310 | 65 | 71 | 22 | 26     | F00008    |