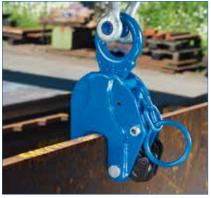

## Vertical plate clamp PLANETA VLC

The standard lifting clamp to lift sheet steel vertically and turn it. The sheet gripper has a safety lock. Fast clamp opening thanks to practical grip ring. Very robust design! Produced from tempered steel. Suitable for surfaces up to a hardness of 35 HRC.

Observe load reduction depending on working angle!

| TYPE  | Capacity | Grip range | Dimensions in mm |     |    |    |    | Weight | Order No. |
|-------|----------|------------|------------------|-----|----|----|----|--------|-----------|
| ITPE  | kg       | (M)<br>mm  | Α                | В   | С  | D  | Е  | kg     |           |
| VLC-1 | 1,000    | 0 – 22     | 124              | 158 | 50 | 30 | 14 | 3.6    | F00001    |
| VLC-2 | 2,000    | 0 – 30     | 154              | 190 | 54 | 40 | 16 | 5.5    | F00002    |
| VLC-3 | 3,000    | 0 – 40     | 180              | 230 | 60 | 50 | 18 | 10     | F00003    |
| VLC-5 | 5,000    | 0 – 50     | 222              | 283 | 68 | 62 | 18 | 17     | F00004    |
| VLC-8 | 8,000    | 0 – 60     | 265              | 310 | 65 | 71 | 22 | 26     | F00008    |