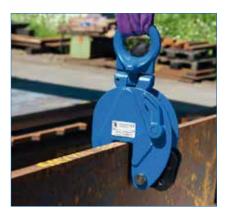

## Vertical plate clamp PLANETA VLC

The standard lifting clamp to lift sheet steel vertically and turn it. The sheet gripper has a safety lock. Fast clamp opening thanks to practical grip ring. Very robust design! Produced from tempered steel. Suitable for surfaces up to a hardness of 35 HRC.

Observe load reduction depending on working angle!

| TYPE  | Capacity | Grip range | Dimensions in mm |     |    |    |    | Weight | Order No. |
|-------|----------|------------|------------------|-----|----|----|----|--------|-----------|
| ITPE  | kg       | (M)<br>mm  | Α                | В   | С  | D  | Е  | kg     |           |
| VLC-1 | 1,000    | 0 – 22     | 124              | 158 | 50 | 30 | 14 | 3.6    | F00001    |
| VLC-2 | 2,000    | 0 – 30     | 154              | 190 | 54 | 40 | 16 | 5.5    | F00002    |
| VLC-3 | 3,000    | 0 – 40     | 180              | 230 | 60 | 50 | 18 | 10     | F00003    |
| VLC-5 | 5,000    | 0 – 50     | 222              | 283 | 68 | 62 | 18 | 17     | F00004    |
| VLC-8 | 8,000    | 0 – 60     | 265              | 310 | 65 | 71 | 22 | 26     | F00008    |