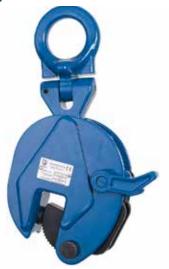

## Vertical plate clamp PLANETA SLC

With hinged support ring to enable metal sheets and steel plates to be lifted, turned and transported in all directions. With a little more freedom! Produced from tempered steel. Suitable for surfaces up to a hardness of 35 HRC. Observe load reduction depending on working angle!