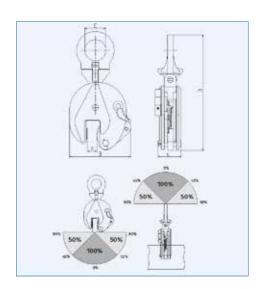

## Vertical plate clamp PLANETA SLC

With hinged support ring to enable metal sheets and steel plates to be lifted, turned and transported in all directions. With a little more freedom! Produced from tempered steel. Suitable for surfaces up to a hardness of 35 HRC. Observe load reduction depending on working angle!

Scan me

| ТҮРЕ    | Capacity | Grip range |    | Dim | Weight | Order No. |    |            |        |
|---------|----------|------------|----|-----|--------|-----------|----|------------|--------|
|         | kg       | (M)<br>mm  | Α  | В   | С      | D         | Е  | approx. kg |        |
| SLC-0,5 | 500      | 0 – 15     | 15 | 103 | 36     | 212       | 30 | 2          | F00050 |
| SLC-1   | 1,000    | 0 – 20     | 20 | 145 | 60     | 290       | 50 | 4          | F00051 |
| SLC-2   | 2,000    | 0 – 25     | 25 | 175 | 65     | 375       | 68 | 8          | F00052 |
| SLC-3   | 3,000    | 0 – 30     | 30 | 232 | 90     | 425       | 75 | 15         | F00053 |
| SLC-5   | 5,000    | 0 – 50     | 50 | 215 | 102    | 480       | 68 | 21         | F00054 |