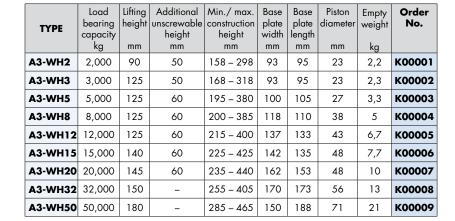

## A3-WH stamp lifter

Thigh high quality hydraulic cylinder has a large base plate to ensure that it is stable. The pump rocker lever is easy to move and is driven by a 2-part lever with clearance for valve control.

The stamping plate is corrugated and can also be unscrewed using the thread. The A3-WH is a reliable aid in the workshop and as a vehicle accessory. Protected against overloading by an overpressure valve!

A3-WH

This hydraulic hoist is particularly well suited to repair and maintenance work and to the installation of heavy machines. The installation position is irrelevant here. The housing can be rotated through 360 degrees and the lowering speed has precision adjustment. The integrated pressure-relief valve protects the hydraulic system against overloads. If needed, the hand lever can be removed.