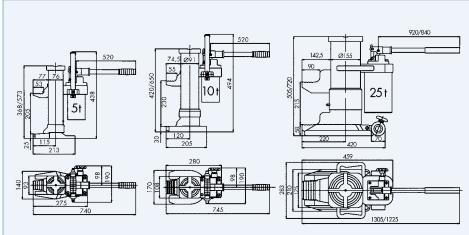

Scan me

| ТҮРЕ  | Capacity<br>kg | Claw lifting<br>height<br>mm | Lifting height<br>for the head<br>mm | Min./Max.<br>Leverage<br>kg | Weight<br>kg | Order No. |
|-------|----------------|------------------------------|--------------------------------------|-----------------------------|--------------|-----------|
| HM 5  | 5,000          | 25 – 230                     | 368 – 573                            | 38                          | 25           | K00021    |
| HM 10 | 10,000         | 30 – 260                     | 420 – 650                            | 40                          | 35           | K00022    |
| HM 25 | 25,000         | 58 – 273                     | 505 – 720                            | 40                          | 102          | К00023    |