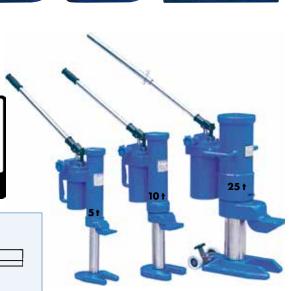

## A3-WH stamp lifter

Thigh high quality hydraulic cylinder has a large base plate to ensure that it is stable. The pump rocker lever is easy to move and is driven by a 2-part lever with clearance for valve control.

The stamping plate is corrugated and can also be unscrewed using the thread. The A3-WH is a reliable aid in the workshop and as a vehicle accessory. Protected against overloading by an overpressure valve!

A3-WH

This hydraulic hoist is particularly well suited to repair and maintenance work and to the installation of heavy machines. The installation position is irrelevant here. The housing can be rotated through 360 degrees and the lowering speed has precision adjustment. The integrated pressure-relief valve protects the hydraulic system against overloads. If needed, the hand lever can be removed.