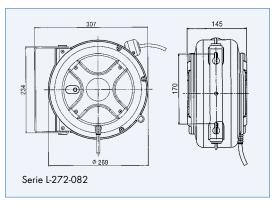

## Hose reel series L-272 and L-275

The PLANETA hose reels in the 272 and 275 series with a sealed housing made of strong, impact-resistant plastic, are suitable for working with water and compressed air. The 272 series has a manual non-return fixture that prevents accidental release of the brake when tensile loads are applied. The encapsulated, lifetime-lubricated drive spring guarantees a long service life in continuous use. The drum is equipped as standard with a hybrid hose suitable for temperatures up to 60°C.

| TYPE              | Fitting | Nominal size<br>of hose | Length | Max. pressure<br>hybrid hose | Medium      | Weight approx. | Order<br>No. |
|-------------------|---------|-------------------------|--------|------------------------------|-------------|----------------|--------------|
|                   | inch    | DN                      | m      | bar                          |             | kg             |              |
| <b>L-272</b> -082 | 1/4″    | 6                       | 8      | 12                           | Water & Air | 3              | G40095       |
| <b>L-275</b> -152 | 1/4"    | 6                       | 15     | 20                           | Water & Air | 5              | G40092       |
| <b>L-275</b> -153 | 3/8″    | 9                       | 15     | 20                           | Water & Air | 6              | G40093       |
| <b>L-275</b> -154 | 1/2"    | 12                      | 15     | 20                           | Water & Air | 8.2            | G40094       |