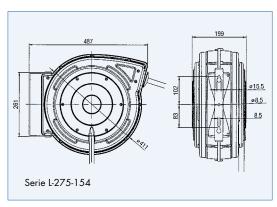

## Hose reel series L-272 and L-275

The PLANETA hose reels in the 272 and 275 series with a sealed housing made of strong, impact-resistant plastic, are suitable for working with water and compressed air. The 272 series has a manual non-return fixture that prevents accidental release of the brake when tensile loads are applied. The encapsulated, lifetime-lubricated drive spring guarantees a long service life in continuous use. The drum is equipped as standard with a hybrid hose suitable for temperatures up to 60°C.

| TYPE              | Fitting | Nominal size<br>of hose | Length | Max. pressure<br>hybrid hose | Medium      | Weight approx. | Order<br>No. |
|-------------------|---------|-------------------------|--------|------------------------------|-------------|----------------|--------------|
|                   | inch    | DN                      | m      | bar                          |             | kg             |              |
| <b>L-272</b> -082 | 1/4″    | 6                       | 8      | 12                           | Water & Air | 3              | G40095       |
| <b>L-275</b> -152 | 1/4"    | 6                       | 15     | 20                           | Water & Air | 5              | G40092       |
| <b>L-275</b> -153 | 3/8″    | 9                       | 15     | 20                           | Water & Air | 6              | G40093       |
| <b>L-275</b> -154 | 1/2"    | 12                      | 15     | 20                           | Water & Air | 8.2            | G40094       |