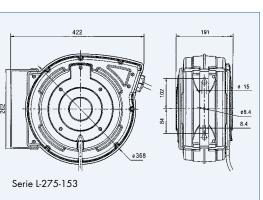

## Hose reel series L-272 and L-275

The PLANETA hose reels in the 272 and 275 series with a sealed housing made of strong, impact-resistant plastic, are suitable for working with water and compressed air. The 272 series has a manual non-return fixture that prevents accidental release of the brake when tensile loads are applied. The encapsulated, lifetime-lubricated drive spring guarantees a long service life in continuous use. The drum is equipped as standard with a hybrid hose suitable for temperatures up to 60°C.

| TYPE              | Fitting | Nominal size<br>of hose | Length | Max. pressure<br>hybrid hose | Medium      | Weight approx. | Order<br>No. |
|-------------------|---------|-------------------------|--------|------------------------------|-------------|----------------|--------------|
|                   | inch    | DN                      | m      | bar                          |             | kg             |              |
| <b>L-272</b> -082 | 1/4″    | 6                       | 8      | 12                           | Water & Air | 3              | G40095       |
| <b>L-275</b> -152 | 1/4"    | 6                       | 15     | 20                           | Water & Air | 5              | G40092       |
| <b>L-275</b> -153 | 3/8″    | 9                       | 15     | 20                           | Water & Air | 6              | G40093       |
| <b>L-275</b> -154 | 1/2"    | 12                      | 15     | 20                           | Water & Air | 8.2            | G40094       |