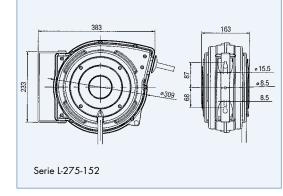

## Hose reel series L-272 and L-275

The PLANETA hose reels in the 272 and 275 series with a sealed housing made of strong, impact-resistant plastic, are suitable for working with water and compressed air. The 272 series has a manual non-return fixture that prevents accidental release of the brake when tensile loads are applied. The encapsulated, lifetime-lubricated drive spring guarantees a long service life in continuous use. The drum is equipped as standard with a hybrid hose suitable for temperatures up to 60°C.

| TYPE              | Fitting | Nominal size<br>of hose | Length | Max. pressure<br>hybrid hose | Medium      | Weight approx. | Order<br>No. |
|-------------------|---------|-------------------------|--------|------------------------------|-------------|----------------|--------------|
|                   | inch    | DN                      | m      | bar                          |             | kg             |              |
| <b>L-272</b> -082 | 1/4″    | 6                       | 8      | 12                           | Water & Air | 3              | G40095       |
| <b>L-275</b> -152 | 1/4"    | 6                       | 15     | 20                           | Water & Air | 5              | G40092       |
| <b>L-275</b> -153 | 3/8″    | 9                       | 15     | 20                           | Water & Air | 6              | G40093       |
| <b>L-275</b> -154 | 1/2"    | 12                      | 15     | 20                           | Water & Air | 8.2            | G40094       |