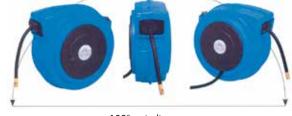

--------------|--------------|
|                   | inch    | DN                      | m      | bar                          |             | kg             |              |
| <b>L-272</b> -082 | 1/4″    | 6                       | 8      | 12                           | Water & Air | 3              | G40095       |
| <b>L-275</b> -152 | 1/4"    | 6                       | 15     | 20                           | Water & Air | 5              | G40092       |
| <b>L-275</b> -153 | 3/8″    | 9                       | 15     | 20                           | Water & Air | 6              | G40093       |
| <b>L-275</b> -154 | 1/2"    | 12                      | 15     | 20                           | Water & Air | 8.2            | G40094       |







Housing made of impact-resistant plastic



180° swiveling