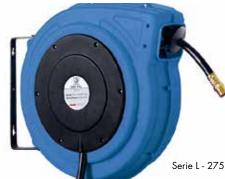

## Hose reel series L-272 and L-275

The PLANETA hose reels in the 272 and 275 series with a sealed housing made of strong, impact-resistant plastic, are suitable for working with water and compressed air. The 272 series has a manual non-return fixture that prevents accidental release of the brake when tensile loads are applied. The encapsulated, lifetime-lubricated drive spring guarantees a long service life in continuous use. The drum is equipped as standard with a hybrid hose suitable for temperatures up to 60°C.

| TYPE              | Fitting | Nominal size<br>of hose | Length | Max. pressure<br>hybrid hose | Medium      | Weight approx. | Order<br>No. |
|-------------------|---------|-------------------------|--------|------------------------------|-------------|----------------|--------------|
|                   | inch    | DN                      | m      | bar                          |             | kg             |              |
| <b>L-272</b> -082 | 1/4″    | 6                       | 8      | 12                           | Water & Air | 3              | G40095       |
| <b>L-275</b> -152 | 1/4"    | 6                       | 15     | 20                           | Water & Air | 5              | G40092       |
| <b>L-275</b> -153 | 3/8″    | 9                       | 15     | 20                           | Water & Air | 6              | G40093       |
| <b>L-275</b> -154 | 1/2"    | 12                      | 15     | 20                           | Water & Air | 8.2            | G40094       |