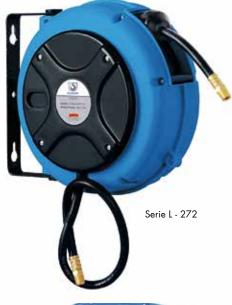

## Hose reel series L-272 and L-275

The PLANETA hose reels in the 272 and 275 series with a sealed housing made of strong, impact-resistant plastic, are suitable for working with water and compressed air. The 272 series has a manual non-return fixture that prevents accidental release of the brake when tensile loads are applied. The encapsulated, lifetime-lubricated drive spring guarantees a long service life in continuous use. The drum is equipped as standard with a hybrid hose suitable for temperatures up to 60°C.

| TYPE              | Fitting | Nominal size<br>of hose | Length | Max. pressure<br>hybrid hose | Medium      | Weight approx. | Order<br>No. |
|-------------------|---------|-------------------------|--------|------------------------------|-------------|----------------|--------------|
|                   | inch    | DN                      | m      | bar                          |             | kg             |              |
| <b>L-272</b> -082 | 1/4″    | 6                       | 8      | 12                           | Water & Air | 3              | G40095       |
| <b>L-275</b> -152 | 1/4"    | 6                       | 15     | 20                           | Water & Air | 5              | G40092       |
| <b>L-275</b> -153 | 3/8″    | 9                       | 15     | 20                           | Water & Air | 6              | G40093       |
| <b>L-275</b> -154 | 1/2"    | 12                      | 15     | 20                           | Water & Air | 8.2            | G40094       |