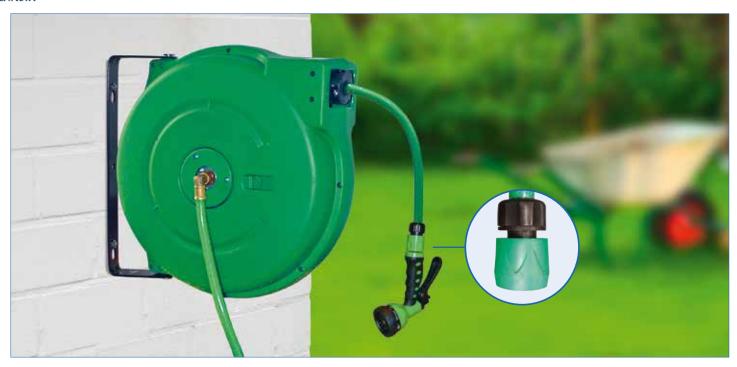

## Hose reel series G-701 and G-760

The G701 and G760 series are reliable aids for looking after external grounds, for work in garden centres or farms.

The robust and fully sealed plastic housing assures the hose of a long service life, even under very adverse weather conditions.

The connections on the G701 and G760 hose reels are fully compatible with other water-related tools from leading manufacturers.

A practical multi-function nozzle with several adjustment settings is included free of charge.