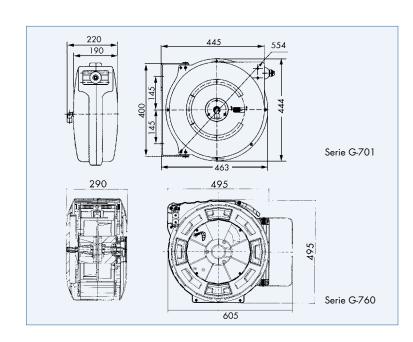

| ТҮРЕ      | Fitting<br>inch | Nominal<br>size of<br>hose<br>DN | Length<br>m | Max.<br>pressure<br>bar | Medium | Weight<br>kg | Order<br>No. |
|-----------|-----------------|----------------------------------|-------------|-------------------------|--------|--------------|--------------|
| G-701-204 | 1/2″            | 12                               | 20          | 10                      | Water  | 7.8          | G40037       |
| G-760-304 | 1/2″            | 12                               | 30          | 6                       | Water  | 13.3         | G40023       |