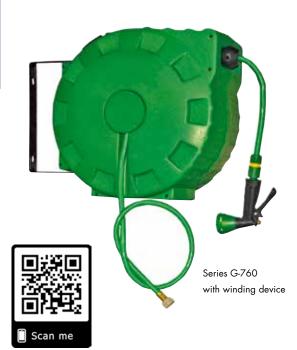

## Hose reel series G-701 and G-760

The G701 and G760 series are reliable aids for looking after external grounds, for work in garden centres or farms.

The robust and fully sealed plastic housing assures the hose of a long service life, even under very adverse weather conditions.

The connections on the G701 and G760 hose reels are fully compatible with other water-related tools from leading manufacturers.

A practical multi-function nozzle with several adjustment settings is included free of charge.

| ТҮРЕ      | Fitting<br>inch | Nominal<br>size of<br>hose<br>DN | Length<br>m | Max.<br>pressure<br>bar | Medium | Weight<br>kg | Order<br>No. |
|-----------|-----------------|----------------------------------|-------------|-------------------------|--------|--------------|--------------|
| G-701-204 | 1/2″            | 12                               | 20          | 10                      | Water  | 7.8          | G40037       |
| G-760-304 | 1/2″            | 12                               | 30          | 6                       | Water  | 13.3         | G40023       |