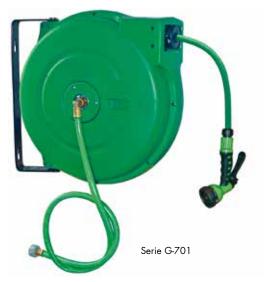

## Hose reel series G-701 and G-760

The G701 and G760 series are reliable aids for looking after external grounds, for work in garden centres or farms.

The robust and fully sealed plastic housing assures the hose of a long service life, even under very adverse weather conditions.

The connections on the G701 and G760 hose reels are fully compatible with other water-related tools from leading manufacturers.

A practical multi-function nozzle with several adjustment settings is included free of charge.

| ТҮРЕ      | Fitting<br>inch | Nominal<br>size of<br>hose<br>DN | Length<br>m | Max.<br>pressure<br>bar | Medium | Weight<br>kg | Order<br>No. |
|-----------|-----------------|----------------------------------|-------------|-------------------------|--------|--------------|--------------|
| G-701-204 | 1/2″            | 12                               | 20          | 10                      | Water  | 7.8          | G40037       |
| G-760-304 | 1/2″            | 12                               | 30          | 6                       | Water  | 13.3         | G40023       |