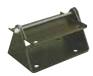

Other versions and hose lengths available on request!

| Options for series 808, 809, 820           | Material | Order No. |
|--------------------------------------------|----------|-----------|
| Swivel plate for wall mounting – serie 808 | Steel    | G40010    |
| Swivel plate for wall mounting – serie 809 | Steel    | G40046    |
| Swivel plate for wall mounting – serie 820 | Steel    | G40047    |

Wall mounting

7