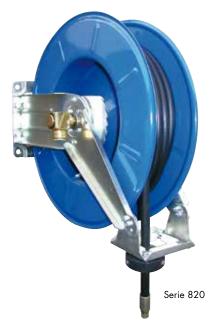

## Hose reel series 820

Due to the exceptionally robust and galvanised double steel frame, the series 820 is used primarily in areas where the hoses need to be unreeled and reeled fairly continuously. The drum is made of powder-coated steel, guaranteeing a long service life.

Here too, the spring has lifetime lubrication and requires no maintenance. The flexible hose extension arm with four guide rollers also creates various assembly options. The reel is equipped as standard with a rubber hose, suitable for up to 100°C.