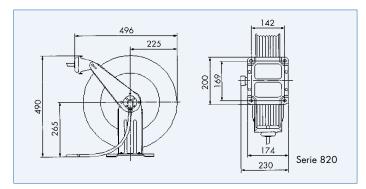

| ТҮРЕ        | Fitting<br>inch | Nominal size of hose<br>DN | Length<br>m | Pressure<br>max.<br>bar | Medium      | Weight<br>approx.<br>kg | Order No. |
|-------------|-----------------|----------------------------|-------------|-------------------------|-------------|-------------------------|-----------|
| L - 820-153 | 3/8″            | 9                          | 15          | 20                      | Air & Water | 17.2                    | G40040    |
| L - 820-154 | 1/2″            | 12                         | 15          | 20                      | Air & Water | 20                      | G40041    |