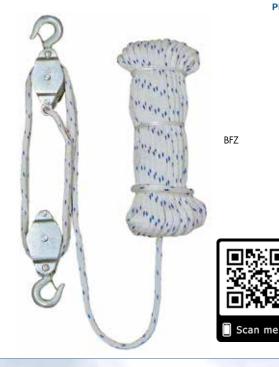

## PLANETA-Chain-block with cable complete with rope – ready for use

Ready to use construction pulley block, with forged hook, 2 clamps, galvanized with three adjacent steel rollers, complete with spiral-braided BIROTEX rope (PP Multifil high strength, low twist).

| TYPE           |    | BFZ8   | BFZ10  | BFZ12  | BFZ16  |
|----------------|----|--------|--------|--------|--------|
| Capacity       | kg | 200    | 250    | 350    | 500    |
| Rope diameter  | mm | 8      | 10     | 12     | 16     |
| Roll diameter  | mm | 50     | 60     | 80     | 100    |
| Rope length    | m  | 20     | 25     | 30     | 40     |
| Roll thickness | mm | 12     | 12     | 16     | 20     |
| BFZ Order No.  |    | H10270 | H10271 | H10272 | H10273 |