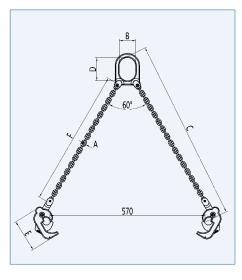

| TYPE             | Capacity        | Grip        | Dimensions in mm |    |     |    |     | Weight approx. | Order No. |        |
|------------------|-----------------|-------------|------------------|----|-----|----|-----|----------------|-----------|--------|
|                  | kg              | range<br>mm | Α                | В  | С   | D  | E   | F              | kg        |        |
| DLC 0,5<br>DLC 1 | 500*<br>1,000** | 0 – 25      | 6                | 62 | 660 | 85 | 120 | 500            | 3.6       | F00968 |

\*) 1 string \*\*) 2 strings combined