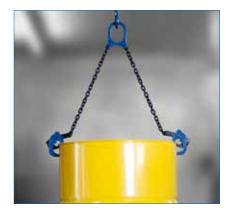

## **Barrel clamp DL**

Barrel clamps for the vertical transportation of barrels. Suitable for numerous applications. For lifting barrels with different dimensions and shapes, with or without lid.

One-handed operation possible, observe load-bearing capacity!