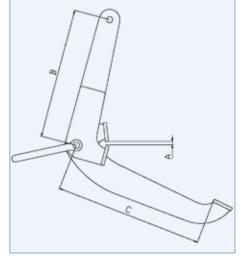

## **Barrel clamp DLC**

Barrel lifting clamp for the vertical transportation of barrels with standard dimensions.

Automatic and easy to use due to simple application on the upright barrel.

Locks with lifting.

|  | TYPE       | Capacity | Grip<br>range | Dimer<br>in i |     | Weight approx. | Order<br>No. |
|--|------------|----------|---------------|---------------|-----|----------------|--------------|
|  |            | kg       | mm            | ВС            |     | kg             |              |
|  | DLC<br>0,6 | 600      | 0 – 30        | 310           | 385 | 5.0            | F00970       |