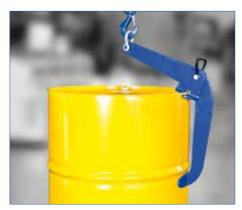

## **Barrel clamp DL**

Barrel clamps for the vertical transportation of barrels. Suitable for numerous applications. For lifting barrels with different dimensions and shapes, with or without lid.

One-handed operation possible, observe load-bearing capacity!

| TYPE             | Capacity        | Grip        | Dimensions in mm |    |     |    |     | Weight approx. | Order No. |        |
|------------------|-----------------|-------------|------------------|----|-----|----|-----|----------------|-----------|--------|
|                  | kg              | range<br>mm | Α                | В  | С   | D  | E   | F              | kg        |        |
| DLC 0,5<br>DLC 1 | 500*<br>1,000** | 0 – 25      | 6                | 62 | 660 | 85 | 120 | 500            | 3.6       | F00968 |