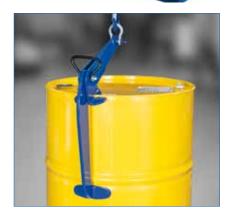

## **Barrel clamp DL**

Barrel clamps for the vertical transportation of barrels. Suitable for numerous applications. For lifting barrels with different dimensions and shapes, with or without lid.

One-handed operation possible, observe load-bearing capacity!

| TYPE             | Capacity        | Grip        | Dimensions in mm |    |     |    |     | Weight approx. | Order No. |        |
|------------------|-----------------|-------------|------------------|----|-----|----|-----|----------------|-----------|--------|
|                  | kg              | range<br>mm | Α                | В  | С   | D  | E   | F              | kg        |        |
| DLC 0,5<br>DLC 1 | 500*<br>1,000** | 0 – 25      | 6                | 62 | 660 | 85 | 120 | 500            | 3.6       | F00968 |