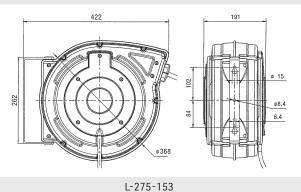

## HOSE REELS |

## **SERIE L-272 & L-275**

The PLANETA hose reels in the 272 and 275 series with a sealed housing made of strong, impact-resistant plastic, are suitable for working with water and compressed air. The 272 series has a manual non-return fixture that prevents accidental release of the brake when tensile loads are applied. The encapsulated, lifetime-lubricated drive spring guarantees a long service life in continuous use. The drum is equipped as standard with a hybrid hose suitable for temperatures up to 60°C.









L-272-152



L-272-082



3 L-275-

| ТҮРЕ      | Fitting<br>inch | Nominal size of hose<br>DN | Length<br>m | Max. pressure hybrid hose<br>bar | Medium     | Weight<br>kg | Order No. |
|-----------|-----------------|----------------------------|-------------|----------------------------------|------------|--------------|-----------|
| L-272-082 | 1/4"            | 6                          | 8           | 12                               | Water, Air | 3.0          | G40095    |
| L-275-152 | 1/4"            | 6                          | 15          | 20                               | Water, Air | 5            | G40092    |
| L-275-153 | 3/8"            | 9                          | 15          | 20                               | Water, Air | 6            | G40093    |
| L-275-154 | 1/2"