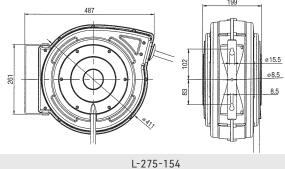

## HOSE REELS |

## **SERIE L-272 & L-275**

The PLANETA hose reels in the 272 and 275 series with a sealed housing made of strong, impact-resistant plastic, are suitable for working with water and compressed air. The 272 series has a manual non-return fixture that prevents accidental release of the brake when tensile loads are applied. The encapsulated, lifetime-lubricated drive spring guarantees a long service life in continuous use. The drum is equipped as standard with a hybrid hose suitable for temperatures up to 60°C.









L-272-152



L-272-082



3 L-275-

| ТҮРЕ      | Fitting<br>inch | Nominal size of hose<br>DN | Length<br>m | Max. pressure hybrid hose<br>bar | Medium     | Weight<br>kg | Order No. |
|-----------|-----------------|----------------------------|-------------|----------------------------------|------------|--------------|-----------|
| L-272-082 | 1/4"            | 6                          | 8           | 12                               | Water, Air | 3.0          | G40095    |
| L-275-152 | 1/4"            | 6                          | 15          | 20                               | Water, Air | 5            | G40092    |
| L-275-153 | 3/8"            | 9                          | 15          | 20                               | Water, Air | 6            | G40093    |
| L-275-154 | 1/2"            | 12