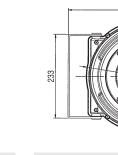

L-272-152

L-272-082

3 L-275-

| ТҮРЕ      | Fitting<br>inch | Nominal size of hose<br>DN | Length<br>m | Max. pressure hybrid hose<br>bar | Medium     | Weight<br>kg | Order No. |
|-----------|-----------------|----------------------------|-------------|----------------------------------|------------|--------------|-----------|
| L-272-082 | 1/4"            | 6                          | 8           | 12                               | Water, Air | 3.0          | G40095    |
| L-275-152 | 1/4"            | 6                          | 15          | 20                               | Water, Air | 5            | G40092    |
| L-275-153 | 3/8"            | 9                          | 15          | 20                               | Water, Air | 6            | G40093    |
| L-275-154 | 1/2"            | 12                         | 15          | 20                               | Water, Air | 8.2          | G40094    |