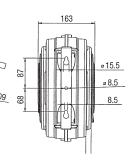

L-272-152

L-272-082

3 L-275-

| ТҮРЕ      | Fitting<br>inch | Nominal size of hose<br>DN | Length<br>m | Max. pressure hybrid hose<br>bar | Medium     | Weight<br>kg | Order No. |
|-----------|-----------------|----------------------------|-------------|----------------------------------|------------|--------------|-----------|
| L-272-082 | 1/4"            | 6                          | 8           | 12                               | Water, Air | 3.0          | G40095    |
| L-275-152 | 1/4"            | 6                          | 15          | 20                               | Water, Air | 5            | G40092    |
| L-275-153 | 3/8"            | 9                          | 15          | 20                               | Water, Air | 6            | G40093    |
| L-275-154 | 1/2"            | 12                         | 15          | 20                               | Water, Air | 8.2          | G40094    |