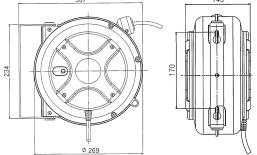

L-272-152

L-272-082

3 L-275-

| ТҮРЕ      | Fitting<br>inch | Nominal size of hose<br>DN | Length<br>m | Max. pressure hybrid hose<br>bar | Medium     | Weight<br>kg | Order No. |
|-----------|-----------------|----------------------------|-------------|----------------------------------|------------|--------------|-----------|
| L-272-082 | 1/4"            | 6                          | 8           | 12                               | Water, Air | 3.0          | G40095    |
| L-275-152 | 1/4"            | 6                          | 15          | 20                               | Water, Air | 5            | G40092    |
| L-275-153 | 3/8"            | 9                          | 15          | 20                               | Water, Air | 6            | G40093    |
| L-275-154 | 1/2"            | 12                         | 15          | 20                               | Water, Air | 8.2          | G40094    |