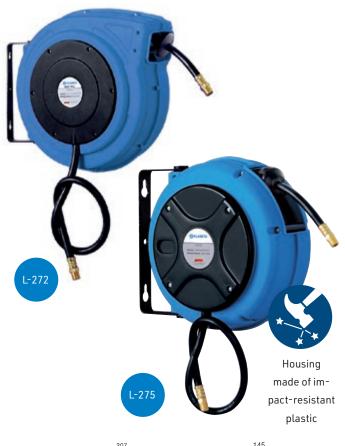

## **SERIE L-272 & L-275**

The PLANETA hose reels in the 272 and 275 series with a sealed housing made of strong, impact-resistant plastic, are suitable for working with water and compressed air. The 272 series has a manual non-return fixture that prevents accidental release of the brake when tensile loads are applied. The encapsulated, lifetime-lubricated drive spring guarantees a long service life in continuous use. The drum is equipped as standard with a hybrid hose suitable for temperatures up to 60°C.

L-272-152

L-272-082

3 L-275-

| ТҮРЕ      | Fitting<br>inch | Nominal size of hose<br>DN | Length<br>m | Max. pressure hybrid hose<br>bar | Medium     | Weight<br>kg | Order No. |
|-----------|-----------------|----------------------------|-------------|----------------------------------|------------|--------------|-----------|
| L-272-082 | 1/4"            | 6                          | 8           | 12                               | Water, Air | 3.0          | G40095    |
| L-275-152 | 1/4"            | 6                          | 15          | 20                               | Water, Air | 5            | G40092    |
| L-275-153 | 3/8"            | 9                          | 15          | 20                               | Water, Air | 6            | G40093    |
| L-275-154 | 1/2"            | 12                         | 15          | 20                               | Water, Air | 8.2          | G40094    |