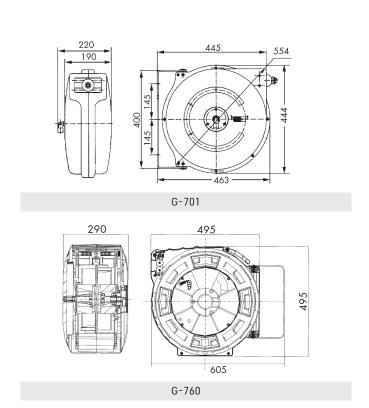

## Weight kg Fitting size of Length Order sure TYPE Medium inch hose max. No. DN G-701-204 1/2" 12 20 7.8 G40037 10 Wasser G-760-304 1/2" 12 30 Wasser 13.3 G40023