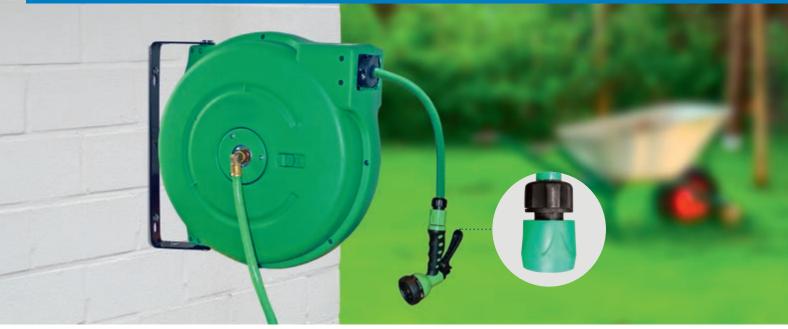

## HOSE REELS | SERIE G701 & G760

The G701 and G760 series are reliable aids for looking after external grounds, for work in garden centres or farms. The robust and fully sealed plastic housing assures the hose of a long service life, even under very adverse weather conditions. The connections on the G701 and G760 hose reels are fully compatible with other water-related tools from leading manufacturers. A practical multi-function nozzle with several adjustment settings is included free of charge.