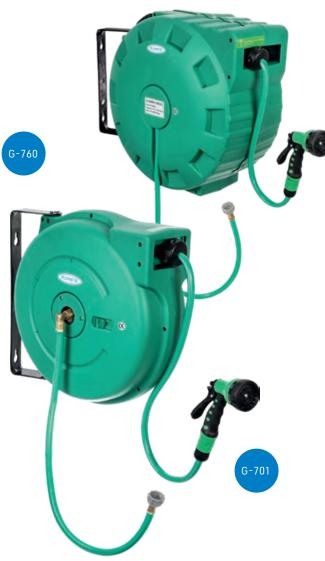

## Weight kg Fitting size of Length Order sure TYPE Medium inch hose max. No. DN G-701-204 1/2" 12 20 7.8 G40037 10 Wasser G-760-304 1/2" 12 30 Wasser 13.3 G40023

## HOSE REELS | SERIE G701 & G760

The G701 and G760 series are reliable aids for looking after external grounds, for work in garden centres or farms. The robust and fully sealed plastic housing assures the hose of a long service life, even under very adverse weather conditions. The connections on the G701 and G760 hose reels are fully compatible with other water-related tools from leading manufacturers. A practical multi-function nozzle with several adjustment settings is included free of charge.