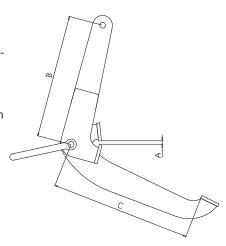

| ТҮРЕ    | Capacity<br>kg | Grip range<br>mm | Dimensi<br>B | ions mm<br>C | Weight<br>ca. kg | Order No. |  |
|---------|----------------|------------------|--------------|--------------|------------------|-----------|--|
| DLC 0,6 | 600            | 0 - 30           | 310          | 385          | 5,0              | F00970    |  |