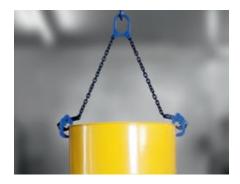

## BARREL CLAMP | **DL**

Barrel clamps for the vertical transportation of barrels. Suitable for numerous applications. For lifting barrels with different dimensions and shapes, with or without lid. One handed operation possible, observe load-bearing capacity!