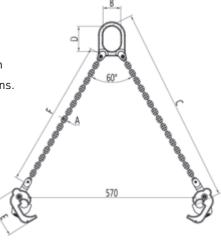

| TYPE           | Capacity<br>kg  | Grip<br>range<br>mm | Dimensions mm |    |     |    |     |     |        | Order  |
|----------------|-----------------|---------------------|---------------|----|-----|----|-----|-----|--------|--------|
| ITPE           |                 |                     | A             | В  | С   | D  | E   | F   | ca. kg | No.    |
| DL 0,5<br>DL 1 | 500*<br>1.000** | 0 - 25              | 6             | 62 | 660 | 85 | 120 | 500 | 3,6    | F00968 |

<sup>\*) 1</sup> string \*\*) 2 strings combined