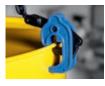

## BARREL CLAMP | **DLC**

Barrel lifting clamp for the vertical transportation of barrels with standard dimensions.

Automatic and easy to use due to simple application on the upright barrel. Locks with lifting.

## BARREL CLAMP | **DL**

Barrel clamps for the vertical transportation of barrels. Suitable for numerous applications. For lifting barrels with different dimensions and shapes, with or without lid. One handed operation possible, observe load-bearing capacity!