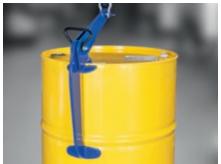

## BARREL CLAMP | **DL**

Barrel clamps for the vertical transportation of barrels. Suitable for numerous applications. For lifting barrels with different dimensions and shapes, with or without lid. One handed operation possible, observe load-bearing capacity!