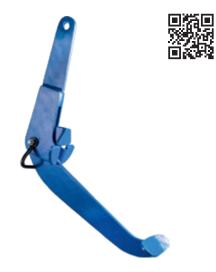

## BARREL CLAMP | **DLC**

Barrel lifting clamp for the vertical transportation of barrels with standard dimensions.

Automatic and easy to use due to simple application on the upright barrel. Locks with lifting.