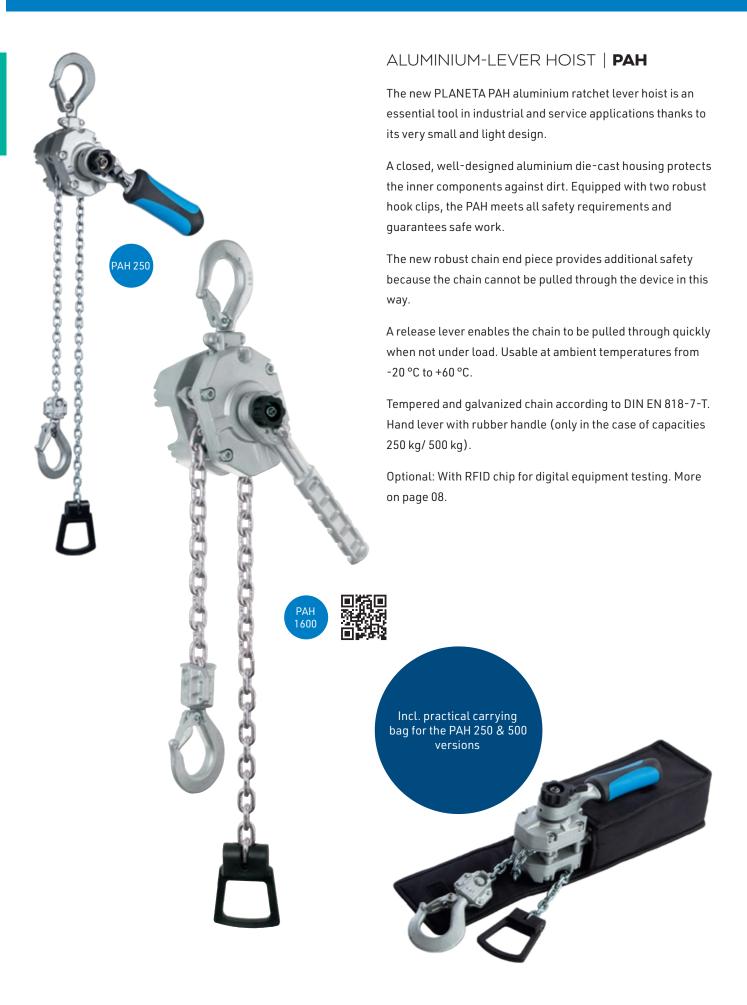

## Aluminium-Lever hoist

| ТҮРЕ                                     | PAH       | 250      | 500      | 800      | 1600     | 3200     |
|------------------------------------------|-----------|----------|----------|----------|----------|----------|
| Capacity                                 | kg        | 250      | 500      | 800      | 1,600    | 3,200    |
| Standard lift                            | m         | 1.5      | 1.5      | 1.5      | 1.5      | 1.5      |
| Min. headroom (A)                        | mm        | 223      | 282      | 329      | 355      | 445      |
| Lever force at 100 % load                | daN       | 17       | 20       | 22       | 25       | 34       |
| Number of chain falls                    |           | 1        | 1        | 1        | 1        | 1        |
| Chain size                               | mm        | 3 × 9    | 4 × 12   | 5.6 × 17 | 7.1 × 21 | 9 × 27*  |
| B (Dimensions)                           | mm        | 74       | 90       | 115      | 140      | 170      |
| C                                        | mm        | 142      | 175      | 233      | 233      | 350      |
| D                                        | mm        | 30       | 35       | 39       | 44       | 60       |
| E                                        | mm        | 20       | 22       | 28       | 30       | 41       |
| F                                        | mm        | 36       | 40       | 55       | 70       | 88       |
| G                                        | mm        | 105      | 117      | 140      | 158      | 185      |
| Weight with standard lift                | kg        | 1.6      | 2.7      | 5.1      | 7.6      | 14.7     |
| Weight for 1 m additional lifting height | kg        | 0.2      | 0.4      | 0.7      | 1.1      | 1.8      |
| PAH with 1.5 m lift                      | Order No. | G10460   | G10461   | G10462   | G10463   | G10464   |
| PAH with 3 m lift                        | Order No. | G10460-3 | G10461-3 | G10462-3 | G10463-3 | G10464-3 |
| PAH with 6 m lift                        | Order No. | G10460-6 | G10461-6 | G10462-6 | G10463-6 | G10464-6 |
| Additional 1 m lift                      | Order No. | G10465   | G10007   | G10086   | G10087   | G10249   |
| RFID-Chip incl. mounting                 | Order No. | G10601   | G10601   | G10601   | G10601   | G10601   |