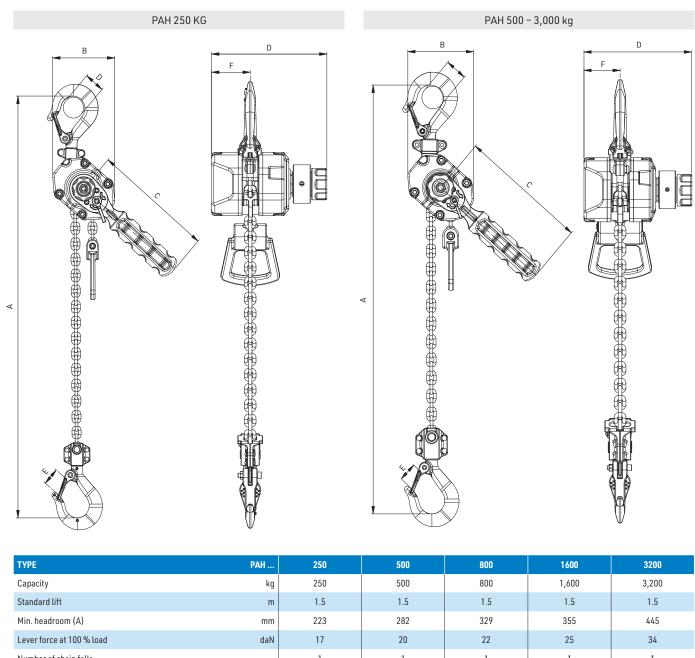

## Aluminium-Lever hoist

| ТҮРЕ                                     | PAH       | 250      | 500      | 800      | 1600     | 3200     |
|------------------------------------------|-----------|----------|----------|----------|----------|----------|
| Capacity                                 | kg        | 250      | 500      | 800      | 1,600    | 3,200    |
| Standard lift                            | m         | 1.5      | 1.5      | 1.5      | 1.5      | 1.5      |
| Min. headroom (A)                        | mm        | 223      | 282      | 329      | 355      | 445      |
| Lever force at 100 % load                | daN       | 17       | 20       | 22       | 25       | 34       |
| Number of chain falls                    |           | 1        | 1        | 1        | 1        | 1        |
| Chain size                               | mm        | 3 × 9    | 4 × 12   | 5.6 × 17 | 7.1 × 21 | 9 × 27*  |
| B (Dimensions)                           | mm        | 74       | 90       | 115      | 140      | 170      |
| C                                        | mm        | 142      | 175      | 233      | 233      | 350      |
| D                                        | mm        | 30       | 35       | 39       | 44       | 60       |
| E                                        | mm        | 20       | 22       | 28       | 30       | 41       |
| F                                        | mm        | 36       | 40       | 55       | 70       | 88       |
| G                                        | mm        | 105      | 117      | 140      | 158      | 185      |
| Weight with standard lift                | kg        | 1.6      | 2.7      | 5.1      | 7.6      | 14.7     |
| Weight for 1 m additional lifting height | kg        | 0.2      | 0.4      | 0.7      | 1.1      | 1.8      |
| PAH with 1.5 m lift                      | Order No. | G10460   | G10461   | G10462   | G10463   | G10464   |
| PAH with 3 m lift                        | Order No. | G10460-3 | G10461-3 | G10462-3 | G10463-3 | G10464-3 |
| PAH with 6 m lift                        | Order No. | G10460-6 | G10461-6 | G10462-6 | G10463-6 | G10464-6 |
| Additional 1 m lift                      | Order No. | G10465   | G10007   | G10086   | G10087   | G10249   |
| RFID-Chip incl. mounting                 | Order No. | G10601   | G10601   | G10601   | G10601   | G10601   |

<sup>\*</sup> Grade 100